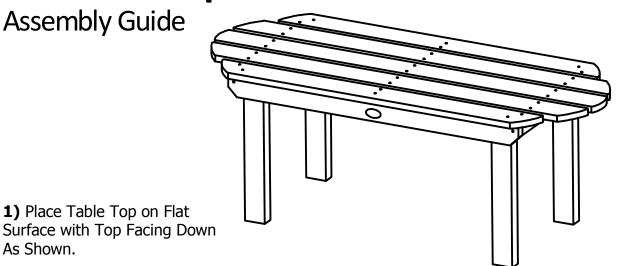

## **Adirondack Collection**

**Classic Westport Conversation Table** 

**Assembly Guide** 

2) Attach Legs to One Side of Table Using (2) "A" Bolts in Each Leg as Shown.

1) Place Table Top on Flat

As Shown.

3) Repeat Step 2 on Other Side of Table.