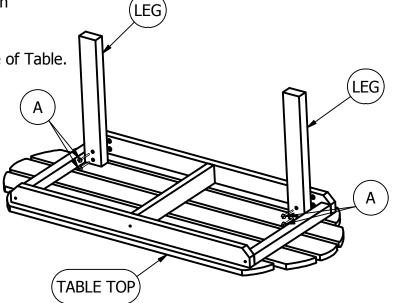

## **Adirondack Collection**

**Classic Westport Conversation Table** 

**Assembly Guide** 

2) Attach Legs to One Side of Table Using (2) "A" Bolts in Each Leg as Shown.

1) Place Table Top on Flat

As Shown.

3) Repeat Step 2 on Other Side of Table.